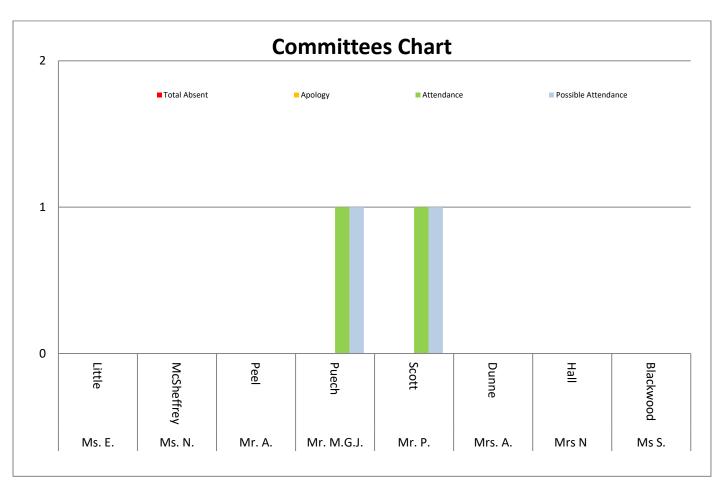

castle                     | 29-4-2022 – 28-4-2026  | Chair of the Local<br>Governing Committee      |  |
| Mr Paul Scott      | Foundation   | Diocese Of Hexham & Newcastle                     | 6-4-2022 – 6-4-2026    | Vice Chair of the Local<br>Governing Committee |  |
| Alison Dunne       | Head Teacher | By Virtue of Position                             | 01-09-2020             |                                                |  |
| Natalie Hall       | Parent       | Parents                                           | 1-04-2022 – 31-03-2026 |                                                |  |
| Samantha Blackwood | Staff        | Staff                                             | 1-04-2022 – 31-03-2026 |                                                |  |

## Attendance 2021/22







# **REGISTER OF GOVERNOR INTERESTS**

# ST GREGORYS RC VA PRIMARYSCHOOL

| Name                  | Position        | Nature of Interest | Date Interest<br>Registered | Date<br>Interest<br>Ceased | Notes                                                                                                                         |
|-----------------------|-----------------|--------------------|-----------------------------|----------------------------|-------------------------------------------------------------------------------------------------------------------------------|
| Mrs Emma Little       | Foundation      | None               | 24 August 2022              |                            | 2 children in school