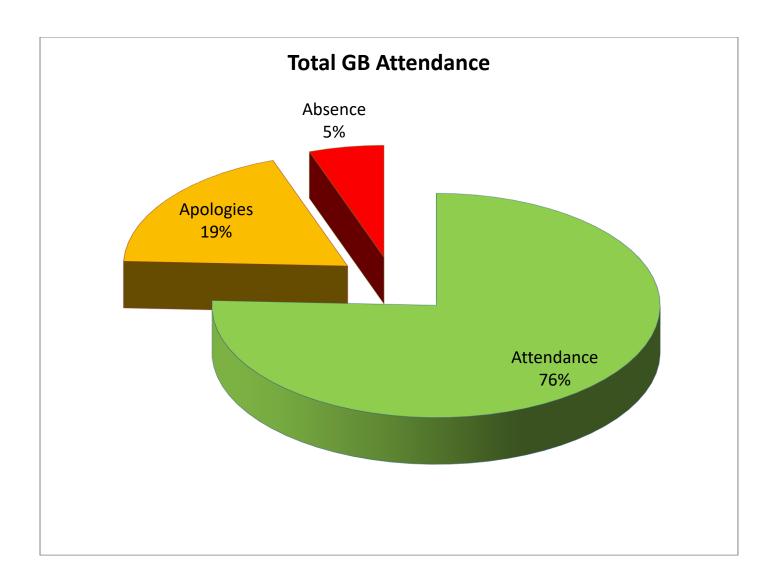

stle                     | 29-4-2022 – 28-4-2026  | Chair of the Local<br>Governing Committee      |  |
| Mr Paul Scott      | Foundation   | Diocese Of Hexham & Newcastle                     | 6-4-2022 – 6-4-2026    | Vice Chair of the Local<br>Governing Committee |  |
| Alison Dunne       | Head Teacher | By Virtue of Position                             | 01-09-2020             |                                                |  |
| Natalie Hall       | Parent       | Parents                                           | 1-04-2022 – 31-03-2026 |                                                |  |
| Samantha Blackwood | Staff        | Staff                                             | 1-04-2022 – 31-03-2026 |                                                |  |

## Attendance 2021/22







# **REGISTER OF GOVERNOR INTERESTS**

# ST GREGORYS RC VA PRIMARYSCHOOL

| Name                  | Position        | Nature of Interest | Date Interest<br>Registered | Date<br>Interest<br>Ceased | Notes                                                                                                                         |
|-----------------------|-----------------|--------------------|-----------------------------|----------------------------|-------------------------------------------------------------------------------------------------------------------------------|
| Mrs Emma Little       | Foundation      | None               | 24 August 2022              |                            | 2 children in school