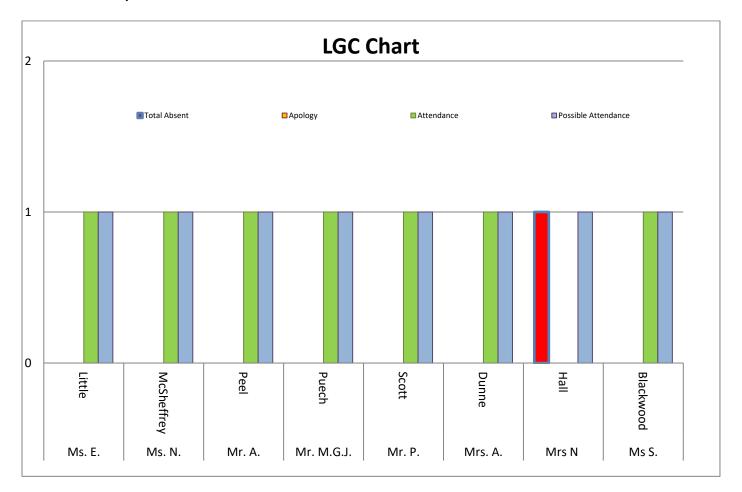

ewcastle                     | 29-4-2022 – 28-4-2026  | Chair of the Local<br>Governing Committee      |  |
| Mr Paul Scott      | Foundation   | Diocese Of Hexham & Newcastle                     | 6-4-2022 – 6-4-2026    | Vice Chair of the Local<br>Governing Committee |  |
| Alison Dunne       | Head Teacher | By Virtue of Position                             | 01-09-2020             |                                                |  |
| Natalie Hall       | Parent       | Parents                                           | 1-04-2022 – 31-03-2026 |                                                |  |
| Samantha Blackwood | Staff        | Staff                                             | 1-04-2022 – 31-03-2026 |                                                |  |

## Attendance 2021/22







# **REGISTER OF GOVERNOR INTERESTS**

# ST GREGORYS RC VA PRIMARYSCHOOL

| Name                  | Position        | Nature of Interest | Date Interest<br>Registered | Date<br>Interest<br>Ceased | Notes                                                                                                                         |
|-----------------------|-----------------|--------------------|-----------------------------|----------------------------|-------------------------------------------------------------------------------------------------------------------------------|
| Mrs Emma Little       | Foundation      | None               | 24 August 2022              |                            | 2 children in school